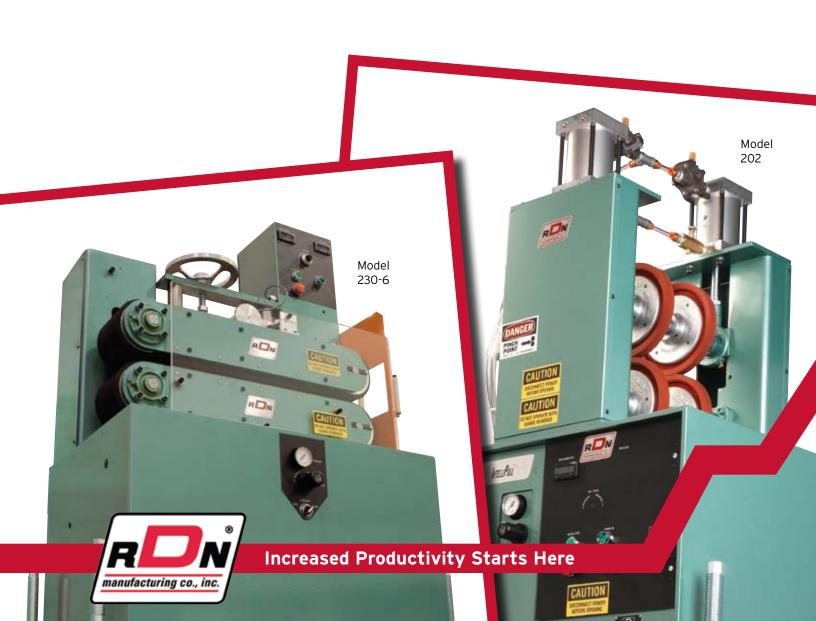

### Medium Duty Belt Pullers, Wheel Pullers & Embossers

- PERFECT FOR SMALL TO MEDIUM SIZE EXTRUSIONS.
- EASY TO USE, WITH CONVENIENTLY MOUNTED CONTROLS.
- BELT PULLERS FEATURE NON-MARKING POLY "V" BELTS FOR CLEAN CONTACT WITH EXTRUDATE.
- WHEEL PULLERS UTILIZE RUBBER COVERED PULLER WHEELS. IDEAL FOR WIDE OR DIFFICULT TO GRIP EXTRUSIONS.
- WHEEL PULLERS AND EMBOSSERS AVAILABLE AS SINGLE STAND, TWO SHAFT OR DOUBLE STAND, FOUR SHAFT UNITS.

#### **MEDIUM DUTY BELT PULLERS**

| MODEL                |   | 230-6                            | 240-6 | 248-6 |  |  |
|----------------------|---|----------------------------------|-------|-------|--|--|
| Belt Drive           |   | 2 HP A.C.                        |       |       |  |  |
| Belt Height          |   | 42" ± 2"                         |       |       |  |  |
| Max Belt Opening     |   | 6"                               |       |       |  |  |
| Belt Contact Length  |   | 30"                              | 40"   | 48"   |  |  |
| Belt Width           |   | 6"                               |       |       |  |  |
| Belt Speed (FPM)     |   | Customer specified               |       |       |  |  |
| Power Supply         |   | 208-230/3/60 (optional 460/3/60) |       |       |  |  |
| Floor Dimensions     | L | 46"                              | 56"   | 64"   |  |  |
|                      | W | 26"                              |       |       |  |  |
| Typical Applications |   | Automotive and building products |       |       |  |  |

#### WHEEL PULLERS & EMBOSSERS

| MODEL                           | 202                                     | 204 | 302         | 304 |  |  |
|---------------------------------|-----------------------------------------|-----|-------------|-----|--|--|
| Wheel/Roll Drive                | 1HP AC                                  |     |             |     |  |  |
| Wheel/Roll Height               | 42" ± 2"                                |     |             |     |  |  |
| Number of Wheels                | 4                                       | 8   | N/A         |     |  |  |
| Wheels                          | 10" OD 2" Face Width,<br>Rubber Covered |     | N/A         |     |  |  |
| Wheel Opening                   | 0 - 4"                                  |     | N/A         |     |  |  |
| Embossing Stands                | N/A                                     |     | 1           | 2   |  |  |
| Embossing Roll Diameter         | N/A                                     |     | 5" - 12" OD |     |  |  |
| Max. Product Width              | 18"                                     |     |             |     |  |  |
| Line Speed Without Transmission | 10 -100 FPM or other 10:1 speed range   |     |             |     |  |  |
| Line Speed With Transmission    | 1/2 - 80 FPM, 1-160 FPM, 2-320FPM       |     |             |     |  |  |
| Power Supply                    | 208-230/3/60 - 460/3/60                 |     |             |     |  |  |