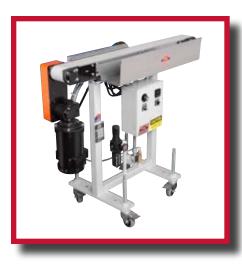

### Take-Away Conveyors

- Ideal for small tubing applications
- Knife directs air across the conveyor with air ejection option
- Variable speed DC motor and SCR to control belt speed
- 115/1/60 line voltage