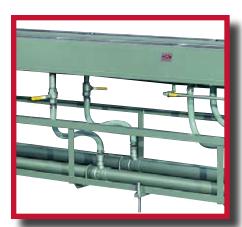

## Waterbaths & Spray Tanks

- Wide range of lengths and cross sections
- Stainless steel construction
- Corrosion free piping
- Spray or flood your extrudate
- Full length tank is lined with fill pipes and manual shut offs
- Adjustable height drain and overflow drain
- Optional mist spray cooling
- Water Recirculation and Heat Exchanging System optional
- Medical Series Tank includes drip tray and optional multi-pass cooling and stainless steel construction