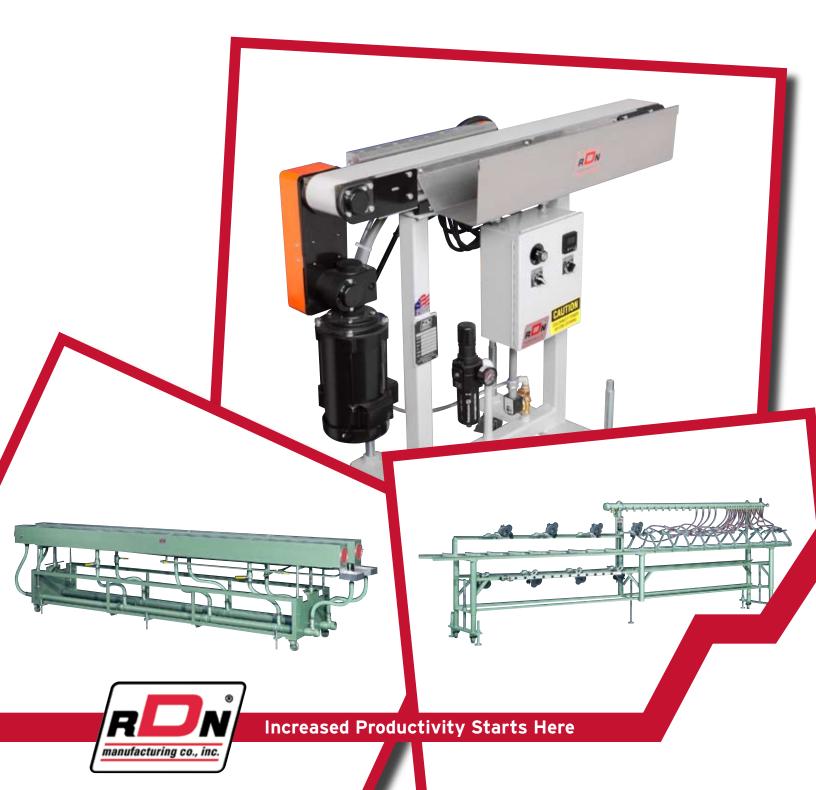

### Take-Away Conveyors

- Ideal for small tubing applications
- Knife directs air across the conveyor with air ejection option
- Variable speed DC motor and SCR to control belt speed
- 115/1/60 line voltage

## Waterbaths & Spray Tanks

- Wide range of lengths and cross sections
- Stainless steel construction
- Corrosion free piping
- Spray or flood your extrudate
- Full length tank is lined with fill pipes and manual shut offs
- Adjustable height drain and overflow drain
- Optional mist spray cooling
- Water Recirculation and Heat Exchanging System optional
- Medical Series Tank includes drip tray and optional multi-pass cooling and stainless steel construction

# **Cooling Tables**

- Air cooling of plastic profiles
- Adjustable nozzles in first 10' section
- Blowers above and below extrudate in second 10' section
- Adjustable pressure regulator with gauge and moisture separator
- Adjustable position lifter arms and blocks support nozzles