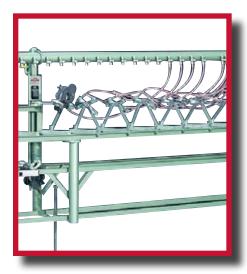

# **Cooling Tables**

- Air cooling of plastic profiles
- Adjustable nozzles in first 10' section
- Blowers above and below extrudate in second 10' section
- Adjustable pressure regulator with gauge and moisture separator
- Adjustable position lifter arms and blocks support nozzles